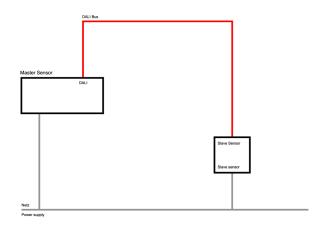

IP 54 variable Device mount functional module netlife light management

Device mounts made of galvanised, profiled sheet steel with zinc coating combined with polyester resin paint guarantee good corrosion protection; tool-free attachment with integrated rotary catches for rapid fitting in the support rail. Integrated end faces made of plastic with sealing lips and an all-round closed seal to the support rail for a protection type up to IP54. For integrating sensor technology and the control unit into the light run; can be positioned variably in the support rail. Housing colour traffic white RAL 9016; Electrical connection by means of a 0.7m connection cable for variable device mount positioning in the light run with freely positionable phases. Light Control: netlife easy22; Regiolux Classification: netlife easy; Control signal: DALI2 (Part 303, 304), Slave signal; Communication: Wired; Sensor technology: PIR - passive infrared; Installation height (min/max): 4m to 14m; Monitoring area: max. 30m x 4m; System compatibility: easy21, central DALI2 controller; DALI system power: 6mA; System extension: easy22; Application: Industry, Logistics centres, Corridors, Garages; Function: Motion detection, Daylight control. They are exchangeable, permit modernisation and reliably prolong the service life of the overall system. netlife easy system; straightforward in-house project engineering; easy installation; preset functions; simple commissioning via remote control, app, DIP switch, rotary knob, etc.