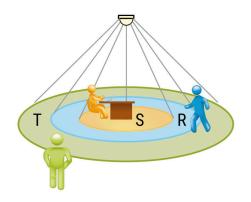

## MONITORING AREA

| Mounting Height      | 5m        | 10m       | 14m     |
|----------------------|-----------|-----------|---------|
| Ø max. sitting[S]    | -         | -         | -       |
| Ø max. radial[R]     | 13,5x3,5m | 27,5x3,5m | 30x3,5m |
| Ø max. tangential[T] | 13,5x3,5m | 27,5x3,5m | 30x3,5m |